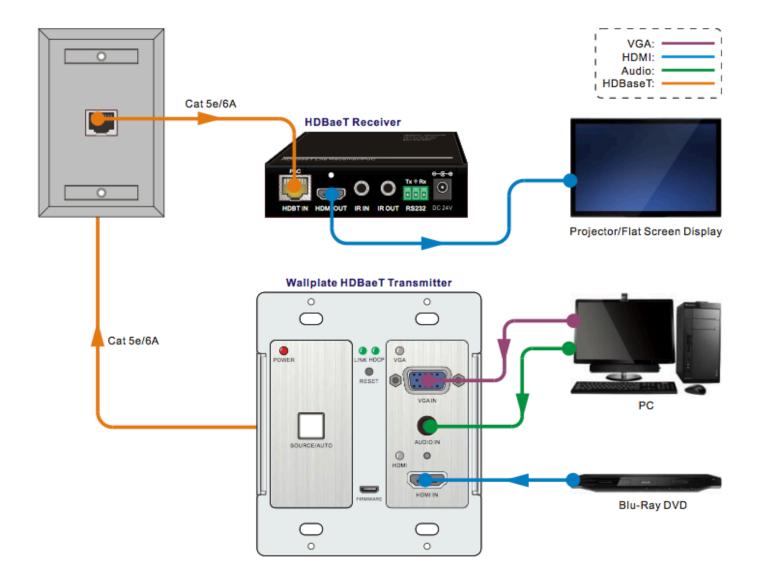

# 4K HDMI & VGA Wall Plate Transmitter Over HDBaseT™

Auto Switch, Extend & Control HDMI & Analog video signals up to 230 feet (70m)

**MPN: WP-HDBASETX** 

The **KanexPro WP-HDBASETX** is a compact 2-input transmitter for sending HDMI or 15-pin HD analog video, audio and control up to 230 feet (70m) over a shielded CAT6. This Décora style 2-gang wall plate also supports PoE (power over Ethernet) to the receiver.

Based on HDBaseT™ technology, this wall plate extender is HDCP and EDID compliant ensuring proper output to displays.

# **Applications:**

Ideally used in classrooms, lecture halls, boardrooms, where HDMI and/ or analog VGA based source devices are combined to present high-resolution signals up to 4K.

#### **FEATURES**

- · Built in scaling function for HDMI with output resolutions up to 4K
- · HDMI or VGA with audio input selectable.
- Auto switching or manual button control between inputs and RS232 controllable.
- Transmits HDMI or analog video, control, and analog audio up to 200 feet (70 meters) over a shielded CAT6 cable
- · Auto-switching between inputs
- · Supports computer and video resolutions up to 1920x1200, including 1080p/60 and 4K
- Remote power supporting PoE
- · HDCP & EDID compliant
- · RS-232 for control
- Supports high bandwidth up to 10.2 Gbps
- · Locking HDMI connector
- High grade aluminum design for commercial grade applications
- Backed by KanexPro 3-Year Parts and Labor Warranty