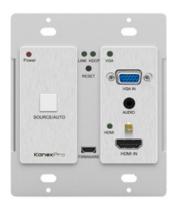

# 4K HDMI & VGA Wall Plate Transmitter Over HDBaseT™

Auto Switch, Extend & Control HDMI & Analog video signals up to 230 feet (70m)

**MPN: WP-HDBASETX** 

The **KanexPro WP-HDBASETX** is a compact 2-input transmitter for sending HDMI or 15-pin HD analog video, audio and control up to 230 feet (70m) over a shielded CAT6. This Décora style 2-gang wall plate also supports PoE (power over Ethernet) to the receiver.

#### **FEATURES**

- · Built in scaling function for HDMI with output resolutions up to 4K
- · HDMI or VGA with audio input selectable.
- Auto switching or manual button control between inputs and RS232 controllable.
- Transmits HDMI or analog video, control, and analog audio up to 200 feet (70 meters) over a shielded CAT6 cable
- · Auto-switching between inputs
- · Supports computer and video resolutions up to 1920x1200, including 1080p/60 and 4K
- Remote power supporting PoE
- · HDCP & EDID compliant
- · RS-232 for control
- Supports high bandwidth up to 10.2 Gbps
- · Locking HDMI connector
- High grade aluminum design for commercial grade applications
- Backed by KanexPro 3-Year Parts and Labor Warranty

#### **Input Signal**

1 x HDMI (female), 1x VGA(female), 1x Audio (3.5mm Mini jack)

### **Input Connector**

1 x HDMI, 1x VGA, 1 x 3.5 mm mini-jack and 1 x RS-232 Connector

HDMI Video Signal: HDMI 1.4