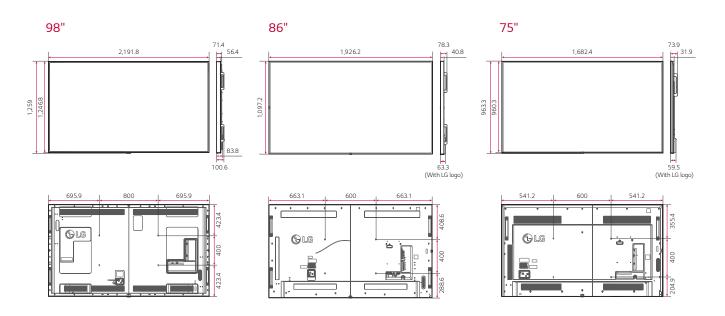

t workplaces for fault diagnosis and remote-control services, ensuring the stable operation of a client's business.

\* The availability of "Signage 365 Care" service can differ by region, so please contact the LG sales representative in your region for further details.

### **USER CONVENIENCE**



#### Multiscreen Feature with PBP / PIP

PBP (Picture-By-Picture) features multiple screens in a single display with up to 4 input sources while PIP (Picture-In-Picture) supports playing both a main screen and a subscreen at the same time with various layouts. This gives great flexibility to allocate space for each content source.



#### Wireless Access Point

The UH5F-H series operates as a virtual router which can be an wireless access point for mobile devices.

## **DIMENSION**

(unit: mm)



## CONNECTIVITY



\* Dimensions & Jack Panels may differ from the above image, so please contact LG sales team to verify before ordering.