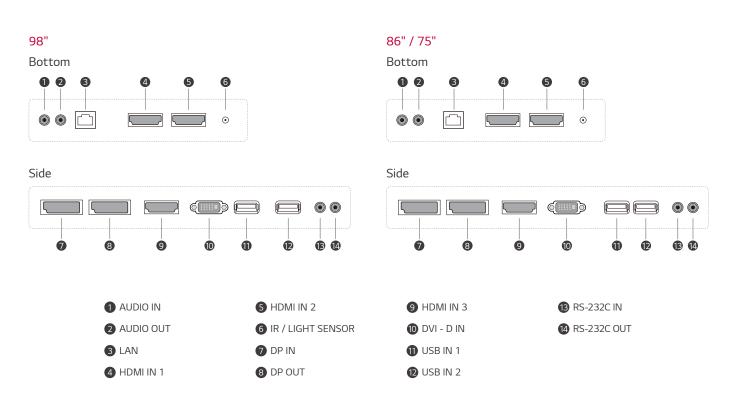

## CONNECTIVITY

\* Dimensions & Jack Panels may differ from the above image, so please contact LG sales team to verify before ordering.