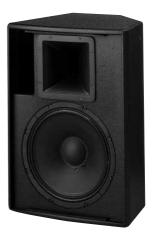

#### applications

- Live club performance
- Floor monitor
- Club installs

The Blackline F12 is a high power, compact 2-way system with a 12" (300mm) LF driver and a 1" (25mm) exit compression driver mounted on a rotatable 80° x 50° constant directivity HF horn. It is the ideal choice for full-range applications calling for an efficient, reliable workhorse that is equally suitable for fixed installations and quick deployment mobile operations.