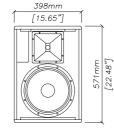

### technical specifications

|                   | -                                              |
|-------------------|------------------------------------------------|
| TYPE              | Compact, two-way passive, multi-angled, vented |
| FREQUENCY         |                                                |
| RESPONSE (I)      | $65Hz-18kHz \pm 3dB$                           |
| DRIVERS           | 12" (300mm) bass driver                        |
|                   | I" (25mm) exit compression driver              |
| RATED POWER (2)   | 300W AES, 1200W peak                           |
| RECOMMENDED       | 400-650W into 4 ohms                           |
| AMPLIFIER         |                                                |
| SENSITIVITY (3)   | 97dB                                           |
| MAXIMUM SPL (4)   | 120dB continuous, 126dB peak                   |
| IMPEDANCE         | 8 ohms nominal                                 |
| DISPERSION (-6dB) | 80° horizontal, 50° vertical                   |
| CROSSOVER         | 2kHz passive                                   |
| ENCLOSURE         | 38 litre, multi-laminate birch ply             |
| FINISH            | Textured black paint                           |
| PROTECTIVE GRILLE | Black perforated steel                         |
| CONNECTORS        | 2 x Neutrik NL4                                |
| FITTINGS          | 10 x M8 inserts                                |
|                   | Top hat fitting                                |
|                   | 4 x M8 bracket inserts                         |
| DIMENSIONS        | (W) 398mm x (H) 571mm x (D) 365mm              |
|                   | (W) 15.6ins x (H) 22.5ins x (D) 14.3ins        |
| WEIGHT            | 21kg (46lbs)                                   |
|                   | <b>U</b> ( )                                   |