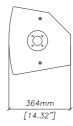

### technical specifications

|                   | -                                              |
|-------------------|------------------------------------------------|
| TYPE              | Compact, two-way passive, multi-angled, vented |
| FREQUENCY         |                                                |
| RESPONSE (I)      | $65Hz-18kHz \pm 3dB$                           |
| DRIVERS           | 12" (300mm) bass driver                        |
|                   | I" (25mm) exit compression driver              |
| RATED POWER (2)   | 300W AES, 1200W peak                           |
| RECOMMENDED       | 400-650W into 4 ohms                           |
| AMPLIFIER         |                                                |
| SENSITIVITY (3)   | 97dB                                           |
| MAXIMUM SPL (4)   | 120dB continuous, 126dB peak                   |
| IMPEDANCE         | 8 ohms nominal                                 |
| DISPERSION (-6dB) | 80° horizontal, 50° vertical                   |
| CROSSOVER         | 2kHz passive                                   |
| ENCLOSURE         | 38 litre, multi-laminate birch ply             |
| FINISH            | Textured black paint                           |
| PROTECTIVE GRILLE | Black perforated steel                         |
| CONNECTORS        | 2 x Neutrik NL4                                |
| FITTINGS          | 10 x M8 inserts                                |
|                   | Top hat fitting                                |
|                   | 4 x M8 bracket inserts                         |
| DIMENSIONS        | (W) 398mm x (H) 571mm x (D) 365mm              |
|                   | (W) 15.6ins x (H) 22.5ins x (D) 14.3ins        |
| WEIGHT            | 21kg (46lbs)                                   |
|                   | <b>U</b> ( )                                   |