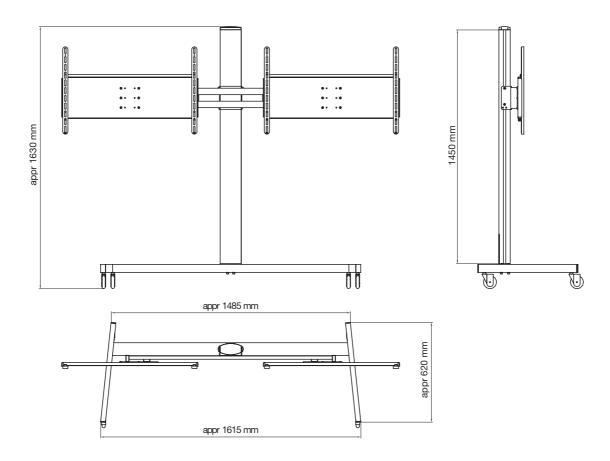

## **INFO**

- Color: Aluminum/silver.
- Max load: 100 kg (max 50 kg for each screen).
- Adjustable: Screens can be moved sideways.

Optional: Shelves (page 6:S2). Base shelf (6:S5) Camera & Codec Units (6:S6).