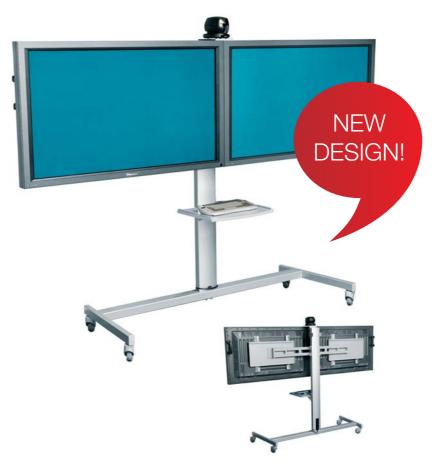

## SMS FLATSCREEN FH MFD

Very wide widescreen.

The SMS Flatscreen FH MFD is a "stereo" bracket for heavier screens. It is a floor bracket that can carry two screens next to each other and support a total weight of 100 kg. It is an ideal tool for the video-conference, or when ever you need two big mobile screens to support your presentation or display. The SMS Flatscreen FH MF really makes an impressive display and is perfect when you are really keen to spread your message.

## NEW!

The adapterplate has a new design, which is easier and more user friendly. There is also a new design on the pillar which allows you to, stepless, raise and lower you screen and shelves.

The new SMS Flatscreen H2 Unislide is included in the bracket.

## **INFO**

- Color: Aluminum/silver.
- Max load: 100 kg (max 50 kg for each screen).
- Adjustable: Screens can be moved sideways.

Optional: Shelves (page 6:S2). Base shelf (6:S5) Camera & Codec Units (6:S6).