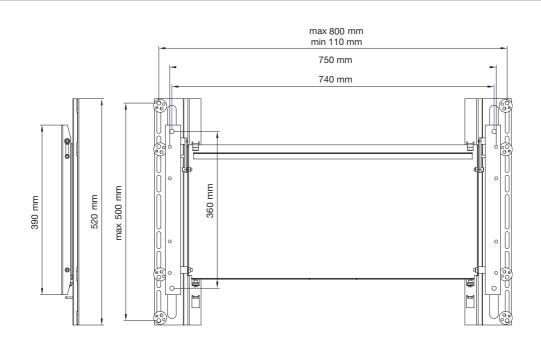

### INFO

- Color: Silver or black.
- Max load: 100 kg
- Weight: 8 kg
- Max size of screen (hole pattern): 800 mm (W) and 500 mm (H).
- Tilt: The screen can be tilted 0-10°.
- Size (bracket, WxHxD): 770x390x40 mm.
- Size (threaded holes): M4, M5, M6, M8.

Universal, no extra unislide is needed. Vesa standard: 200x200/ 400x200/400x400/600x400/800x400 and screens with max hole pattern: 800x500 mm.