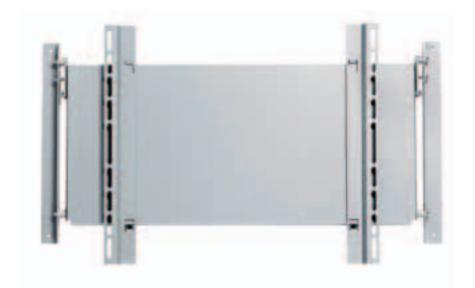

# FUNC FLATSCREEN WH T

Are you looking for a new angle?

Look no further. The Func Flatscreen WH T is a wall-mounted bracket for heavier screens with a tilt function. It can carry up to 100 kg. It is a very strong and reliable construction that has been tested by the Royal Swedish Institute of Technology. It can be tilted 10 degrees forward allowing you the perfect view.

The Func Flatscreen WH T is very easy to mount. (But you will need an extra hand while lifting the screen.)

| Ceiling <b>Wall</b> Floor Table | <ul> <li>Heavy weight</li> <li>Middle weight</li> <li>Light weight</li> </ul> | <ul> <li>Fixed</li> <li>Variable</li> <li>Swivel</li> <li>UniSlide</li> <li>Tilt</li> <li>Hidden</li> <li>3D</li> <li>Double</li> <li>Mobile</li> </ul> |
|---------------------------------|-------------------------------------------------------------------------------|---------------------------------------------------------------------------------------------------------------------------------------------------------|
|---------------------------------|-------------------------------------------------------------------------------|---------------------------------------------------------------------------------------------------------------------------------------------------------|