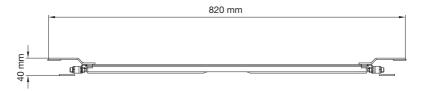

### INFO

- Color: Silver or black.
- Max load: 100 kg
- Weight: 8 kg
- Max size of screen (hole pattern): 800 mm (W) and 500 mm (H).
- Tilt: The screen can be tilted 0-10°.
- Size (bracket, WxHxD): 770x390x40 mm.
- Size (threaded holes): M4, M5, M6, M8.