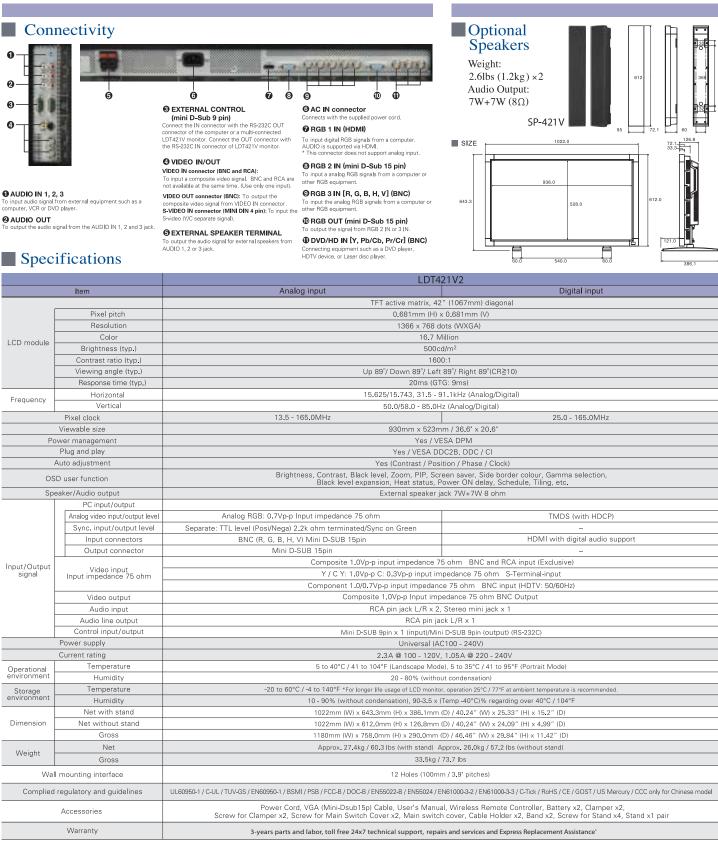

#### **PRESENTATION PRODUCTS**

### LDT421V2 42" LCD Retail and Digital Signage Monitor