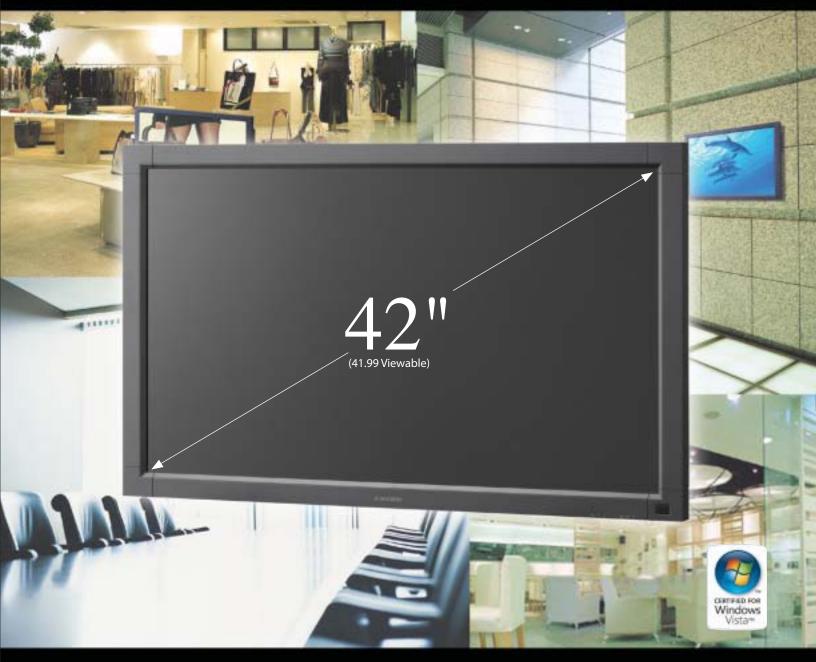

### LDT421V2 42" LCD Retail and Digital Signage Monitor

## High quality image for various business applications

The native resolution of  $1366 \times 768$  (WXGA), high contrast ratio of 1600:1 and  $500 \text{cd/m}^2$  high brightness ensures clear and crisp picture quality.