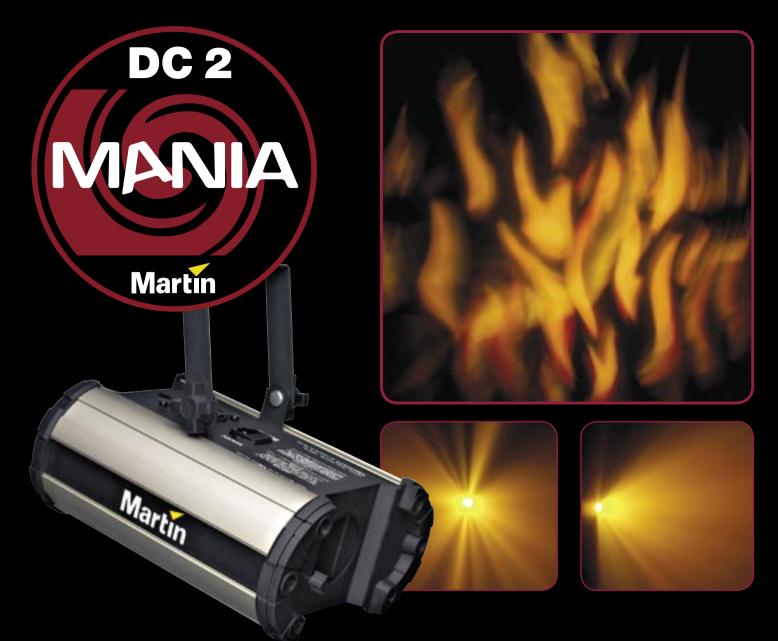

- PASSIONATE LIGHTING TO SET THE MOOD AT ANY CELEBRATION
- BLAZING FLAME EFFECTS TO BURN AN ATMOSPHERE INTO THE NIGHT
- NO DUTY CYCLE NO COOL DOWN PERIOD NO STOPPING YOU
- **VARIABLE FOCUS FOR HAZING EFFECTS**

## **MANIA DC2 Specifications:**

12 V / 100 W, long life halogen lamp (included)

Special designed fire gobo

### **Optics**

- Manual focus
- Spread angle 53° full angle

High speed fan cooled - no duty cycle

### **Control Modes**

- Mains on / off switch
- CW / CCW rotation for fire effect
- Adjustable rotation speed for fire effect