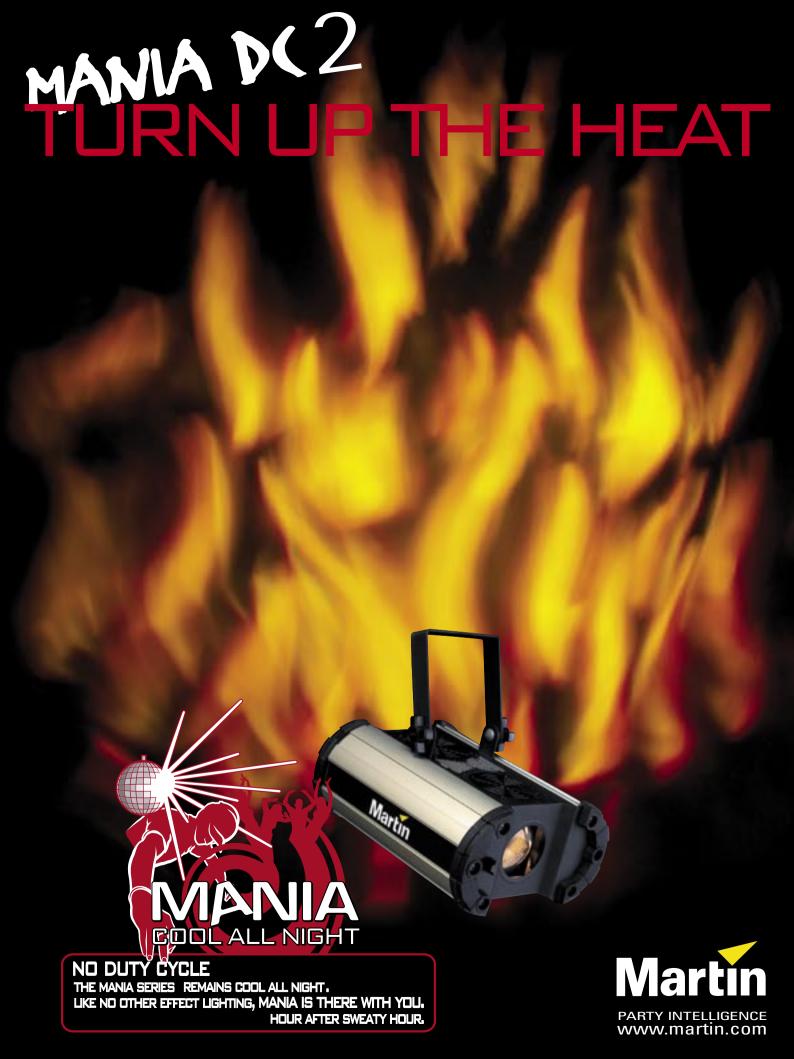

- PASSIONATE LIGHTING TO SET THE MOOD AT ANY CELEBRATION
- BLAZING FLAME EFFECTS TO BURN AN ATMOSPHERE INTO THE NIGHT
- NO DUTY CYCLE NO COOL DOWN PERIOD NO STOPPING YOU
- **VARIABLE FOCUS FOR HAZING EFFECTS**

## **MANIA DC2 Specifications:**

12 V / 100 W, long life halogen lamp (included)

Special designed fire gobo

### **Optics**

- Manual focus
- Spread angle 53° full angle

High speed fan cooled - no duty cycle

### **Control Modes**

- Mains on / off switch
- CW / CCW rotation for fire effect
- Adjustable rotation speed for fire effect