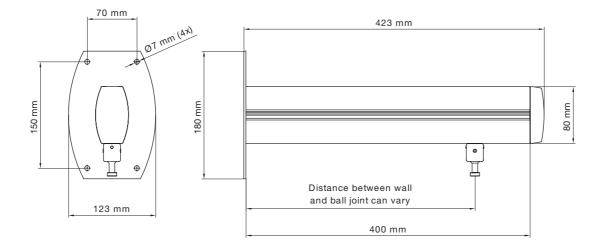

## SMS PROJECTOR WL V

INFO • Color: Aluminum/black.

• Max load: 12 kg

• Weight: 3 kg

Length: 400 mm
Swivel & Tilt: The projector can be swiveled 360° and tilted approx 25°.

 Adjustable: Integral ball joint that can be moved variously along the pillar.

Note: Cables are concealed under a plastic covers along the pillar.

Required unislide: SMS Projector Unislide (Not included, see page 2:U1 for more info).

ART. NO **DESCRIPTION** AE013001

SMS Projector WL V Aluminum/black