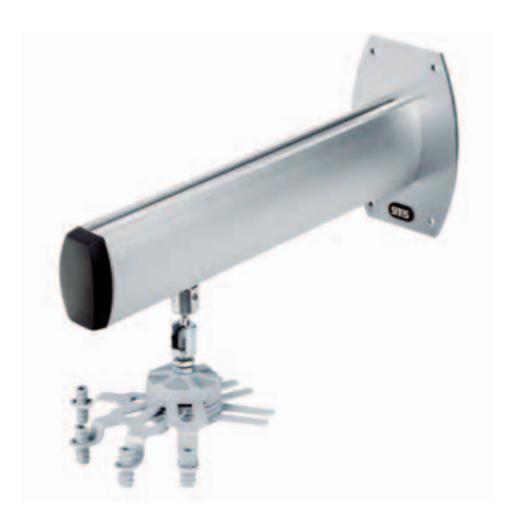

## SMS PROJECTOR WL V

In need of a reliable arm?

SMS Projector WL V holds your projector at arm's length from the wall and has a maximum load of 12 kg. The WL V is as well-designed as it is reliable and stable. The projector can be mounted anywhere along the entire arm of the bracket.

## SMS PROJECTOR WL V

INFO • Color: Aluminum/black.

• Max load: 12 kg

• Weight: 3 kg

Length: 400 mm
Swivel & Tilt: The projector can be swiveled 360° and tilted approx 25°.

 Adjustable: Integral ball joint that can be moved variously along the pillar.

Note: Cables are concealed under a plastic covers along the pillar.

Required unislide: SMS Projector Unislide (Not included, see page 2:U1 for more info).

ART. NO **DESCRIPTION** AE013001

SMS Projector WL V Aluminum/black